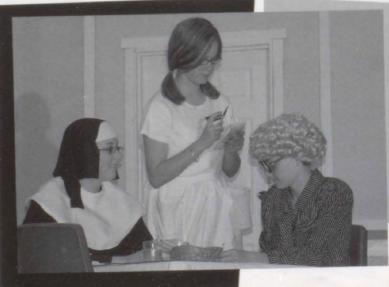

Maybe we can talk ... • Angie Strouse (Lola) tries to coax Liz Brookhouse (Mimil into letting her have a room.